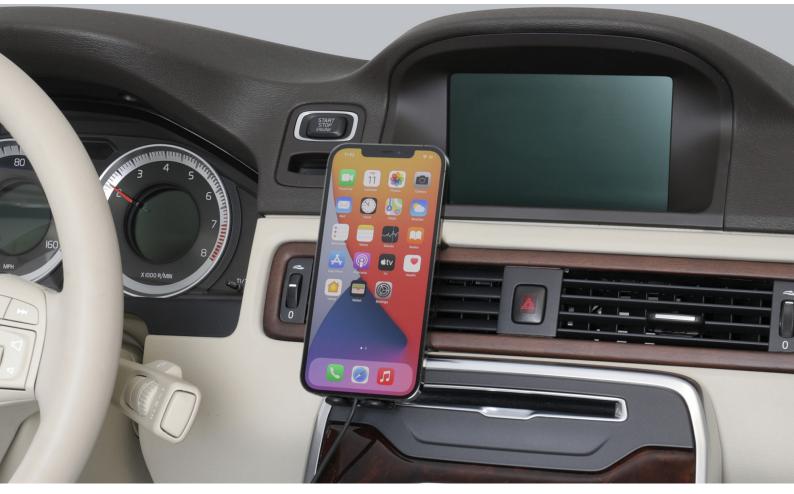

## Mount with Magnetic wireless charger

Compatible with Apple MagSafe devices or Apple MagSafe accessories.

Custom made mount with Magnetic wireless charger. The Magnetic Charger provides wireless charging and keeps the Apple iPhone 12, 13, 14-series in place via magnetic hold.

The mount is available with or without a tilt swivel/support under the device/cig-plug adapter. The Magnetic wireless charger includes.

The mount is equipped with a tilt swivel so you can easily adjust the angle for better viewing. Tilts  $17^{\circ}$  and swivels  $360^{\circ}$ . Mounting plate 42x50 mm with 4 mm AMPS-holes. The cig-plug adapter has 2 USB ports: Type-C 3.0A + Type-A QC3.0 3A.