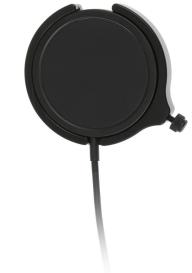

## Mount with Magnetic wireless charger

Compatible with Apple MagSafe devices or Apple MagSafe accessories.

Custom made mount with Magnetic wireless charger. The Magnetic Charger provides wireless charging and keeps the Apple iPhone 12, 13, 14-series in place via magnetic hold.

The mount is available with or without a tilt swivel/support under the device/cig-plug adapter. The Magnetic wireless charger includes.

The mount is equipped with a tilt swivel so you can easily adjust the angle for better viewing. Tilts  $17^{\circ}$  and swivels  $360^{\circ}$ . Mounting plate 42x50 mm with 4 mm AMPS-holes. The cig-plug adapter has 2 USB ports: Type-C 3.0A + Type-A QC3.0 3A.